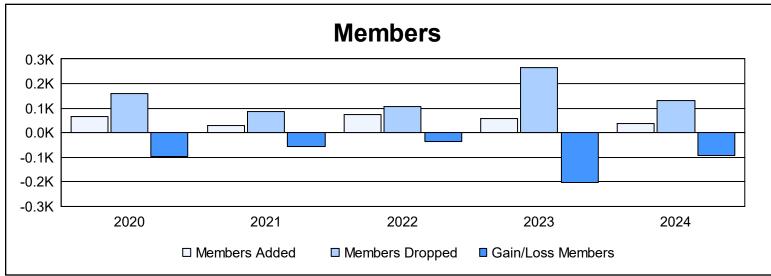

District 101 N As of June 2024 Cumulative

| Year      | New<br>Clubs | Dropped<br>Clubs | Gain/<br>Loss<br>Clubs | New<br>Members | Charter<br>Members | Reinstate<br>Members | Transfer<br>Members | Total<br>Member<br>Added | Total<br>Members<br>Dropped | Gain/<br>Loss<br>Members |
|-----------|--------------|------------------|------------------------|----------------|--------------------|----------------------|---------------------|--------------------------|-----------------------------|--------------------------|
| 2019-2020 | 0            | 2                | -2                     | 55             | 1                  | 4                    | 4                   | 64                       | 160                         | -96                      |
| 2020-2021 | 0            | 2                | -2                     | 26             | 0                  | 2                    | 1                   | 29                       | 85                          | -56                      |
| 2021-2022 | 0            | 1                | -1                     | 68             | 0                  | 3                    | 1                   | 72                       | 107                         | -35                      |
| 2022-2023 | 0            | 8                | -8                     | 56             | 2                  | 0                    | 1                   | 59                       | 264                         | -205                     |
| 2023-2024 | 0            | 4                | -4                     | 33             | 0                  | 1                    | 2                   | 36                       | 129                         | -93                      |
| Average   | 0            | 3                | -3                     | 48             | 1                  | 2                    | 2                   | 52                       | 149                         | -97                      |