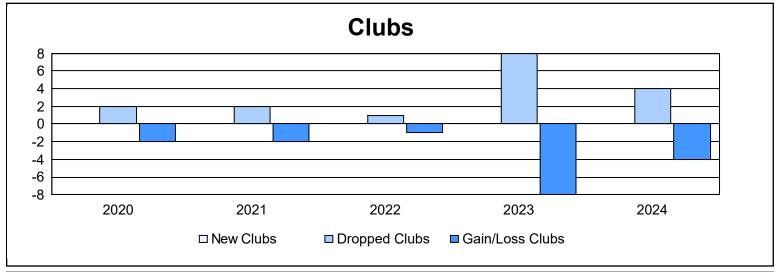

District 101 N As of June 2024 Cumulative

| Year      | New<br>Clubs | Dropped<br>Clubs | Gain/<br>Loss<br>Clubs | New<br>Members | Charter<br>Members | Reinstate<br>Members | Transfer<br>Members | Total<br>Member<br>Added | Total<br>Members<br>Dropped | Gain/<br>Loss<br>Members |
|-----------|--------------|------------------|------------------------|----------------|--------------------|----------------------|---------------------|--------------------------|-----------------------------|--------------------------|
| 2019-2020 | 0            | 2                | -2                     | 55             | 1                  | 4                    | 4                   | 64                       | 160                         | -96                      |
| 2020-2021 | 0            | 2                | -2                     | 26             | 0                  | 2                    | 1                   | 29                       | 85                          | -56                      |
| 2021-2022 | 0            | 1                | -1                     | 68             | 0                  | 3                    | 1                   | 72                       | 107                         | -35                      |
| 2022-2023 | 0            | 8                | -8                     | 56             | 2                  | 0                    | 1                   | 59                       | 264                         | -205                     |
| 2023-2024 | 0            | 4                | -4                     | 33             | 0                  | 1                    | 2                   | 36                       | 129                         | -93                      |
| Average   | 0            | 3                | -3                     | 48             | 1                  | 2                    | 2                   | 52                       | 149                         | -97                      |